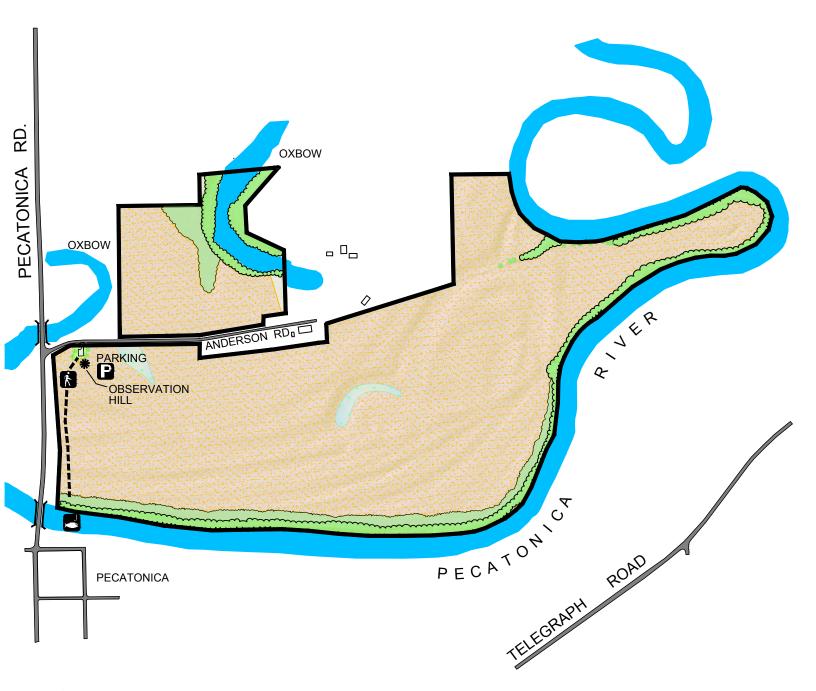

## **LEGEND**

For additional information call (815) 877-6100, or visit www.winnebagoforest.org

DIRECTIONS: 1/10 mile north of the town of Pecatonica. Two miles north of U.S. Highway 20 north on Pecatonica Road turn east onto Anderson Road. Across Pecatonica from the Pecatonica Wetlands Forest Preserve

FACILITIES: 221.5 acre preserve . Toilets and water across the street at Pecatonica Wetlands parking area

NOTE: Preserve opens 7:00 AM - closes 1/2 hour after sunset. All reservations subject to GENERAL USE REGULATION ORDINANCE.

## CROOKED RIVER FOREST PRESERVE 16394 ANDERSON ROAD PECATONICA, IL